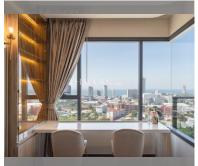

Condo for sale 2 bedroom 51.67 m<sup>2</sup> in Once Pattaya, Pattaya

## **UNIT PARAMETERS:**

| UID   | FS-213380           |
|-------|---------------------|
| quota | foreign quota       |
| type  | 2 bedroom           |
| size  | 51.67m <sup>2</sup> |
| floor | 23                  |
| view  | sea view            |

| district  | Wongamat |
|-----------|----------|
| buildings | 1        |
| floors    | 32       |
| built in  | 2023     |