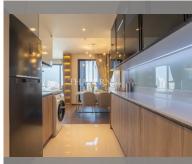

Condo for sale 2 bedroom 51.67 m<sup>2</sup> in Once Pattaya, Pattaya

## ₿ 9,975,000

## **UNIT PARAMETERS:**

| UID   | FS-213380           |
|-------|---------------------|
| quota | foreign quota       |
| type  | 2 bedroom           |
| size  | 51.67m <sup>2</sup> |
| floor | 23                  |
| view  | sea view            |



| district  | Wongamat |
|-----------|----------|
| buildings | 1        |
| floors    | 32       |
| built in  | 2023     |

## **FACILITIES:**

**General information:** highrise, multy-level parking.

**Swimming pool:** swimming pool, rooftop pool, infinity view.

**Chill zone:** chill zone, garden, rooftop chillout.

Health zone: gym.

Other: reception, lobby, kids playgarden, CCTV, security, minimart, room service.

















made with unit4u.link 2024-05-14 08:02:53