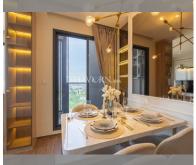

Condo for sale 2 bedroom 51.67 m<sup>2</sup> in Once Pattaya, Pattaya

## ₿ 9,975,000

## **UNIT PARAMETERS:**

| UID   | FS-213380           |
|-------|---------------------|
| quota | foreign quota       |
| type  | 2 bedroom           |
| size  | 51.67m <sup>2</sup> |
| floor | 23                  |
| view  | sea view            |



| district  | Wongamat |
|-----------|----------|
| buildings | 1        |
| floors    | 32       |
| built in  | 2023     |

## **FACILITIES:**

**General information:** highrise, multy-level parking.

**Swimming pool:** swimming pool, rooftop pool, infinity view.

**Chill zone:** chill zone, garden, rooftop chillout.

Health zone: gym.

Other: reception, lobby, kids playgarden, CCTV, security, minimart, room service.

















made with unit4u.link 2024-05-14 08:02:53