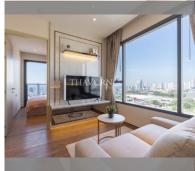

Condo for sale 2 bedroom 51.67 m<sup>2</sup> in Once Pattaya, Pattaya

## **UNIT PARAMETERS:**

| UID   | FS-213380           |
|-------|---------------------|
| quota | foreign quota       |
| type  | 2 bedroom           |
| size  | 51.67m <sup>2</sup> |
| floor | 23                  |
| view  | sea view            |