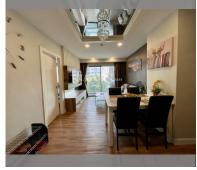

Condo for sale 2 bedroom 63 m<sup>2</sup> in Dusit Grand Park, Pattaya

## **UNIT PARAMETERS:**

| UID                | FS-213297              |
|--------------------|------------------------|
| quota              | thai quota             |
| type               | 2 bedroom              |
| size               | 63m²                   |
| floor              | 5                      |
| view               | pool view              |
| transfer fee payer | Buyer and seller 50/50 |