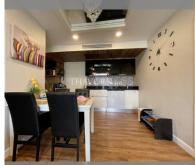

Condo for sale 2 bedroom 63 m<sup>2</sup> in Dusit Grand Park, Pattaya

## **UNIT PARAMETERS:**

| UID                | FS-213297              |
|--------------------|------------------------|
| quota              | thai quota             |
| type               | 2 bedroom              |
| size               | 63m²                   |
| floor              | 5                      |
| view               | pool view              |
| transfer fee payer | Buyer and seller 50/50 |