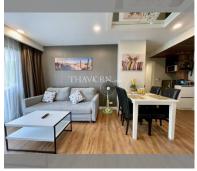

Condo for sale 2 bedroom 63 m<sup>2</sup> in Dusit Grand Park, Pattaya

## **UNIT PARAMETERS:**

| UID                | FS-213297              |
|--------------------|------------------------|
| quota              | thai quota             |
| type               | 2 bedroom              |
| size               | 63m²                   |
| floor              | 5                      |
| view               | pool view              |
| transfer fee payer | Buyer and seller 50/50 |