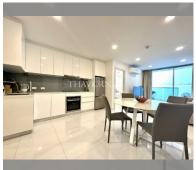

Condo for sale 2 bedroom 75  $\mathrm{m}^2$  in Park Royal 3, Pattaya

## **UNIT PARAMETERS:**

| UID   | FS-213238         |
|-------|-------------------|
| quota | company ownership |
| type  | 2 bedroom         |
| size  | 75m²              |
| floor | 1                 |
| view  | garden view       |
|       |                   |