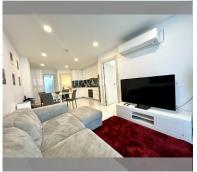

Condo for sale 2 bedroom 75  $\mathrm{m}^2$  in Park Royal 3, Pattaya

## **UNIT PARAMETERS:**

| UID   | FS-213238         |
|-------|-------------------|
| quota | company ownership |
| type  | 2 bedroom         |
| size  | 75m²              |
| floor | 1                 |
| view  | garden view       |
|       |                   |