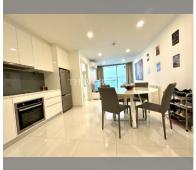

Condo for sale 2 bedroom 75  $\mathrm{m}^2$  in Park Royal 3, Pattaya

## **UNIT PARAMETERS:**

| UID   | FS-213238         |
|-------|-------------------|
| quota | company ownership |
| type  | 2 bedroom         |
| size  | 75m²              |
| floor | 1                 |
| view  | garden view       |
|       |                   |