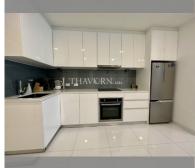

Condo for sale 2 bedroom 75  $\mathrm{m}^2$  in Park Royal 3, Pattaya

## **UNIT PARAMETERS:**

| UID   | FS-213238         |
|-------|-------------------|
| quota | company ownership |
| type  | 2 bedroom         |
| size  | 75m²              |
| floor | 1                 |
| view  | garden view       |
|       |                   |