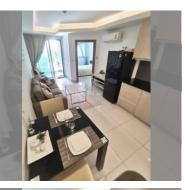

# **THAVORN ASIA PROPERTY**

Condo for sale 1 bedroom 37.13 m<sup>2</sup> in Laguna Beach Resort 2, Pattaya

## UNIT PARAMETERS:

| UID                | FS-213050           |
|--------------------|---------------------|
| quota              | foreign quota       |
| type               | 1 bedroom           |
| size               | 37.13m <sup>2</sup> |
| floor              | 1                   |
| view               | garden view         |
| transfer fee payer | 50/50               |