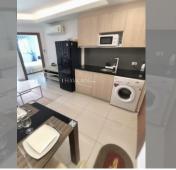

# **THAVORN ASIA PROPERTY**

Condo for sale 1 bedroom 37.13 m<sup>2</sup> in Laguna Beach Resort 2, Pattaya

## UNIT PARAMETERS:

| UID                | FS-213050           |
|--------------------|---------------------|
| quota              | foreign quota       |
| type               | 1 bedroom           |
| size               | 37.13m <sup>2</sup> |
| floor              | 1                   |
| view               | garden view         |
| transfer fee payer | 50/50               |