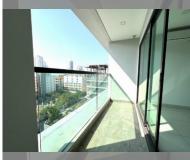

Condo for sale 2 bedroom 55 m<sup>2</sup> in Siam Oriental Plaza, Pattaya

## **UNIT PARAMETERS:**

| UID                | FS-212999                           |
|--------------------|-------------------------------------|
| quota              | foreign quota                       |
| type               | 2 bedroom                           |
| size               | 55m²                                |
| floor              | 8                                   |
| view               | city view                           |
| transfer cost      |                                     |
| transfer fee payer | 50/50                               |
| additional cost    | Change contract at developer office |

| district    | Pratumnak     |
|-------------|---------------|
| buildings   | 1             |
| floors      | 8             |
| built in    | 2016          |
| maintenance | B 26,400/year |