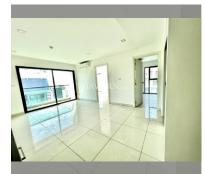

Condo for sale 2 bedroom 55 m<sup>2</sup> in Siam Oriental Plaza, Pattaya

## **UNIT PARAMETERS:**

| UID                | FS-212999                           |
|--------------------|-------------------------------------|
| quota              | foreign quota                       |
| type               | 2 bedroom                           |
| size               | 55m²                                |
| floor              | 8                                   |
| view               | city view                           |
| transfer cost      |                                     |
| transfer fee payer | 50/50                               |
| additional cost    | Change contract at developer office |

| district    | Pratumnak     |
|-------------|---------------|
| buildings   | 1             |
| floors      | 8             |
| built in    | 2016          |
| maintenance | B 26,400/year |