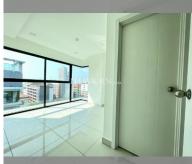

Condo for sale 2 bedroom 55 m<sup>2</sup> in Siam Oriental Plaza, Pattaya

## **UNIT PARAMETERS:**

| UID                | FS-212999                           |
|--------------------|-------------------------------------|
| quota              | foreign quota                       |
| type               | 2 bedroom                           |
| size               | 55m²                                |
| floor              | 8                                   |
| view               | city view                           |
| transfer cost      |                                     |
| transfer fee payer | 50/50                               |
| additional cost    | Change contract at developer office |

| district    | Pratumnak     |
|-------------|---------------|
| buildings   | 1             |
| floors      | 8             |
| built in    | 2016          |
| maintenance | B 26,400/year |