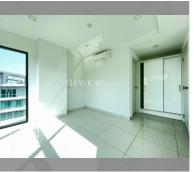

Condo for sale 2 bedroom 55 m<sup>2</sup> in Siam Oriental Plaza, Pattaya

## **UNIT PARAMETERS:**

| UID                | FS-212999                           |
|--------------------|-------------------------------------|
| quota              | foreign quota                       |
| type               | 2 bedroom                           |
| size               | 55m²                                |
| floor              | 8                                   |
| view               | city view                           |
| transfer cost      |                                     |
| transfer fee payer | 50/50                               |
| additional cost    | Change contract at developer office |

| district    | Pratumnak     |
|-------------|---------------|
| buildings   | 1             |
| floors      | 8             |
| built in    | 2016          |
| maintenance | B 26,400/year |