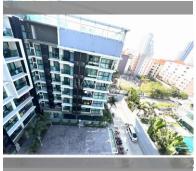

Condo for sale 2 bedroom 55 m<sup>2</sup> in Siam Oriental Plaza, Pattaya

| district    | Pratumnak     |
|-------------|---------------|
| buildings   | 1             |
| floors      | 8             |
| built in    | 2016          |
| maintenance | B 26,400/year |

## **FACILITIES:**

General information: lowrise, meters to beach: 400, minutes to beach: 7, pets are allowed, underground parking.

Swimming pool: rooftop pool.

Chill zone: rooftop chillout.

Health zone: gym, sauna.