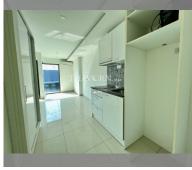

Condo for sale studio 28 m<sup>2</sup> in Siam Oriental Plaza, Pattaya

## **UNIT PARAMETERS:**

| UID                | FS-212998     |
|--------------------|---------------|
| quota              | foreign quota |
| type               | studio        |
| size               | 28m²          |
| floor              | 8             |
| view               | city view     |
| transfer fee payer | 50/50         |