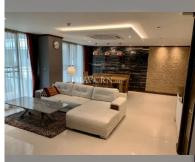

Condo for sale 2 bedroom 155 m<sup>2</sup> in Prima Suites Condominium, Pattaya

## **UNIT PARAMETERS:**

| UID                | FS-212838  |
|--------------------|------------|
| quota              | thai quota |
| type               | 2 bedroom  |
| size               | 155m²      |
| floor              | 3          |
| view               | city view  |
| transfer fee payer | 50/50      |