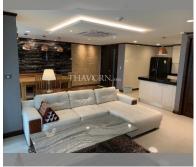

Condo for sale 2 bedroom 155 m<sup>2</sup> in Prima Suites Condominium, Pattaya

## **UNIT PARAMETERS:**

| UID                | FS-212838  |
|--------------------|------------|
| quota              | thai quota |
| type               | 2 bedroom  |
| size               | 155m²      |
| floor              | 3          |
| view               | city view  |
| transfer fee payer | 50/50      |