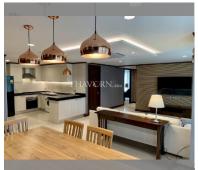

Condo for sale 2 bedroom 155 m<sup>2</sup> in Prima Suites Condominium, Pattaya

## **UNIT PARAMETERS:**

| UID                | FS-212838  |
|--------------------|------------|
| quota              | thai quota |
| type               | 2 bedroom  |
| size               | 155m²      |
| floor              | 3          |
| view               | city view  |
| transfer fee payer | 50/50      |