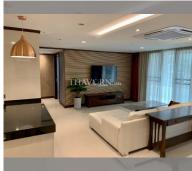

Condo for sale 2 bedroom 155 m<sup>2</sup> in Prima Suites Condominium, Pattaya

## **UNIT PARAMETERS:**

| UID                | FS-212838  |
|--------------------|------------|
| quota              | thai quota |
| type               | 2 bedroom  |
| size               | 155m²      |
| floor              | 3          |
| view               | city view  |
| transfer fee payer | 50/50      |