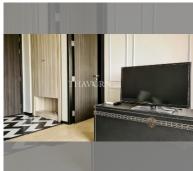

Condo for sale 1 bedroom 32 m<sup>2</sup> in Venetian Condo Resort, Pattaya

## **UNIT PARAMETERS:**

| FS-212735  |
|------------|
| thai quota |
| 1 bedroom  |
| 32m²       |
| 8          |
| city view  |
| 50/50      |
|            |

| district    | Jomtien       |
|-------------|---------------|
| buildings   | 4             |
| floors      | 8             |
| built in    | 2015          |
| maintenance | ₿ 15,360/year |