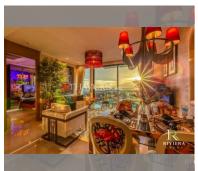

Condo for sale 1 bedroom 36 m<sup>2</sup> in Riviera Ocean Drive, Pattaya

## **UNIT PARAMETERS:**

| UID                | FS-212484  |
|--------------------|------------|
| quota              | thai quota |
| type               | 1 bedroom  |
| size               | 36m²       |
| floor              | 12         |
| view               | sea view   |
| transfer cost      |            |
| transfer fee payer | 50/50      |
| additional cost    |            |

## **FACILITIES:**

General information: highrise, meters to beach: 100, minutes to beach: 10, pets are allowed, open parking, multy-level parking. Swimming pool: swimming pool, kids pool, rooftop pool, infinity view, jacuzzi, pool bar, sunbathing area.