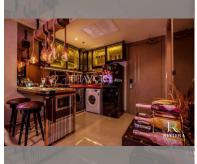

Condo for sale 1 bedroom 36 m<sup>2</sup> in Riviera Ocean Drive, Pattaya

## **UNIT PARAMETERS:**

| UID                | FS-212484  |
|--------------------|------------|
| quota              | thai quota |
| type               | 1 bedroom  |
| size               | 36m²       |
| floor              | 12         |
| view               | sea view   |
| transfer cost      |            |
| transfer fee payer | 50/50      |
| additional cost    |            |