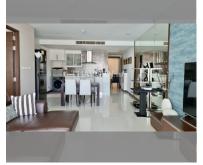

#### UNIT PARAMETERS:

| UID                | FS-212359     |
|--------------------|---------------|
| quota              | foreign quota |
| type               | 2 bedroom     |
| size               | 104m²         |
| floor              | 9             |
| view               | sea view      |
| transfer fee payer | 50/50         |