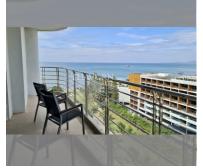

#### UNIT PARAMETERS:

| UID                | FS-212359     |
|--------------------|---------------|
| quota              | foreign quota |
| type               | 2 bedroom     |
| size               | 104m²         |
| floor              | 9             |
| view               | sea view      |
| transfer fee payer | 50/50         |

#### FACILITIES:

**General information:** highrise, meters to beach: 5, minutes to beach: 50, covered parking.

Swimming pool: swimming pool, kids pool, water slides.

Chill zone: chill zone.

Health zone: gym.