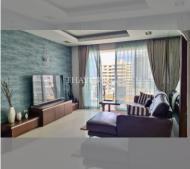

#### UNIT PARAMETERS:

| UID                | FS-212359     |
|--------------------|---------------|
| quota              | foreign quota |
| type               | 2 bedroom     |
| size               | 104m²         |
| floor              | 9             |
| view               | sea view      |
| transfer fee payer | 50/50         |