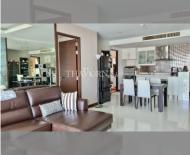

#### UNIT PARAMETERS:

| UID                | FS-212359     |
|--------------------|---------------|
| quota              | foreign quota |
| type               | 2 bedroom     |
| size               | 104m²         |
| floor              | 9             |
| view               | sea view      |
| transfer fee payer | 50/50         |