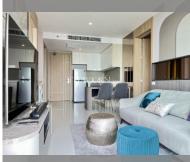

Condo for sale 2 bedroom 80 m<sup>2</sup> in The Riviera Jomtien, Pattaya

## **UNIT PARAMETERS:**

| UID                | FS-209943              |
|--------------------|------------------------|
| quota              | foreign quota          |
| type               | 2 bedroom              |
| size               | 80m²                   |
| floor              | 30                     |
| view               | sea view               |
| transfer cost      |                        |
| transfer fee payer | seller and buyer 50/50 |
| additional cost    |                        |
|                    |                        |