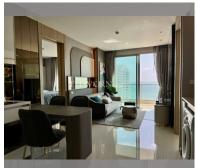

Condo for sale 2 bedroom 80 m<sup>2</sup> in The Riviera Jomtien, Pattaya

## **UNIT PARAMETERS:**

| UID                | FS-209943              |
|--------------------|------------------------|
| quota              | foreign quota          |
| type               | 2 bedroom              |
| size               | 80m²                   |
| floor              | 30                     |
| view               | sea view               |
| transfer cost      |                        |
| transfer fee payer | seller and buyer 50/50 |
| additional cost    |                        |
|                    |                        |