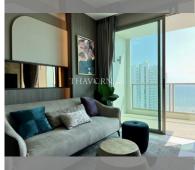

Condo for sale 2 bedroom 80 m<sup>2</sup> in The Riviera Jomtien, Pattaya

## **UNIT PARAMETERS:**

| UID                | FS-209943              |
|--------------------|------------------------|
| quota              | foreign quota          |
| type               | 2 bedroom              |
| size               | 80m²                   |
| floor              | 30                     |
| view               | sea view               |
| transfer cost      |                        |
| transfer fee payer | seller and buyer 50/50 |
| additional cost    |                        |
|                    |                        |