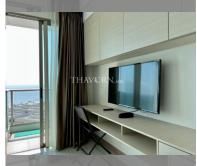

Condo for sale studio 27 m<sup>2</sup> in The Riviera Jomtien, Pattaya

## **UNIT PARAMETERS:**

| UID                | FS-209939              |
|--------------------|------------------------|
| quota              | foreign quota          |
| type               | studio                 |
| size               | 27m²                   |
| floor              | 26                     |
| view               | sea view               |
| transfer cost      |                        |
| transfer fee payer | seller and buyer 50/50 |
| additional cost    |                        |