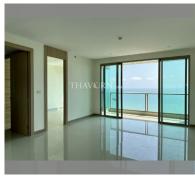

Condo for sale 2 bedroom 92 m<sup>2</sup> in The Riviera Jomtien, Pattaya

## **UNIT PARAMETERS:**

| UID                | FS-209885              |
|--------------------|------------------------|
| quota              | foreign quota          |
| type               | 2 bedroom              |
| size               | 92m²                   |
| floor              | 36                     |
| view               | sea view               |
| transfer cost      |                        |
| transfer fee payer | seller and buyer 50/50 |
| additional cost    |                        |