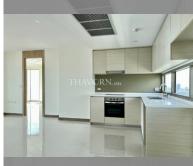

Condo for sale 2 bedroom 92 m<sup>2</sup> in The Riviera Jomtien, Pattaya

## **UNIT PARAMETERS:**

| UID                | FS-209885              |
|--------------------|------------------------|
| quota              | foreign quota          |
| type               | 2 bedroom              |
| size               | 92m²                   |
| floor              | 36                     |
| view               | sea view               |
| transfer cost      |                        |
| transfer fee payer | seller and buyer 50/50 |
| additional cost    |                        |