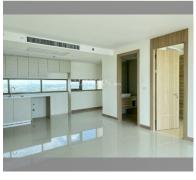

Condo for sale 2 bedroom 92 m<sup>2</sup> in The Riviera Jomtien, Pattaya

## **UNIT PARAMETERS:**

| UID                | FS-209885              |
|--------------------|------------------------|
| quota              | foreign quota          |
| type               | 2 bedroom              |
| size               | 92m²                   |
| floor              | 36                     |
| view               | sea view               |
| transfer cost      |                        |
| transfer fee payer | seller and buyer 50/50 |
| additional cost    |                        |