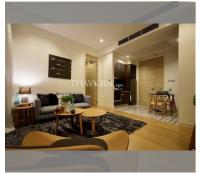

Condo for sale 1 bedroom 60 m<sup>2</sup> in Reflection Jomtien, Pattaya

## **UNIT PARAMETERS:**

| UID                | FS-209881              |
|--------------------|------------------------|
| quota              | thai quota             |
| type               | 1 bedroom              |
| size               | 60m²                   |
| floor              | 11                     |
| view               | sea view               |
| transfer fee payer | seller and buyer 50/50 |