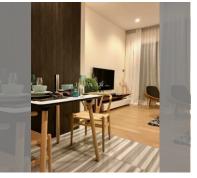

Condo for sale 1 bedroom 60 m<sup>2</sup> in Reflection Jomtien, Pattaya

## **UNIT PARAMETERS:**

| UID                | FS-209881              |
|--------------------|------------------------|
| quota              | thai quota             |
| type               | 1 bedroom              |
| size               | 60m²                   |
| floor              | 11                     |
| view               | sea view               |
| transfer fee payer | seller and buyer 50/50 |