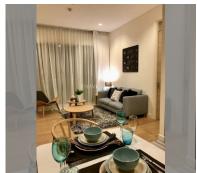

Condo for sale 1 bedroom 60 m<sup>2</sup> in Reflection Jomtien, Pattaya

## **UNIT PARAMETERS:**

| UID                | FS-209881              |
|--------------------|------------------------|
| quota              | thai quota             |
| type               | 1 bedroom              |
| size               | 60m²                   |
| floor              | 11                     |
| view               | sea view               |
| transfer fee payer | seller and buyer 50/50 |