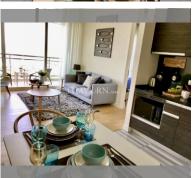

Condo for sale 1 bedroom 60 m<sup>2</sup> in Reflection Jomtien, Pattaya

## **UNIT PARAMETERS:**

| UID                | FS-209881              |
|--------------------|------------------------|
| quota              | thai quota             |
| type               | 1 bedroom              |
| size               | 60m²                   |
| floor              | 11                     |
| view               | sea view               |
| transfer fee payer | seller and buyer 50/50 |