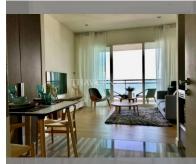

Condo for sale 1 bedroom 60 m<sup>2</sup> in Reflection Jomtien, Pattaya

## **UNIT PARAMETERS:**

| UID                | FS-209881              |
|--------------------|------------------------|
| quota              | thai quota             |
| type               | 1 bedroom              |
| size               | 60m²                   |
| floor              | 11                     |
| view               | sea view               |
| transfer fee payer | seller and buyer 50/50 |