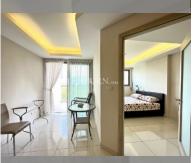

Condo for sale 1 bedroom 47.5 m<sup>2</sup> in Laguna Beach Resort, Pattaya

## **UNIT PARAMETERS:**

| UID                | FS-209857              |
|--------------------|------------------------|
| quota              | foreign quota          |
| type               | 1 bedroom              |
| size               | 47.5m <sup>2</sup>     |
| floor              | 8                      |
| view               | pool view              |
| transfer fee payer | buyer and seller 50/50 |
| exclusive          | on                     |