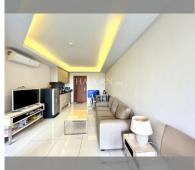

Condo for sale 1 bedroom 47.5 m<sup>2</sup> in Laguna Beach Resort, Pattaya

## **UNIT PARAMETERS:**

| UID                | FS-209857              |
|--------------------|------------------------|
| quota              | foreign quota          |
| type               | 1 bedroom              |
| size               | 47.5m <sup>2</sup>     |
| floor              | 8                      |
| view               | pool view              |
| transfer fee payer | buyer and seller 50/50 |
| exclusive          | on                     |

| district    | Jomtien       |
|-------------|---------------|
| buildings   | 3             |
| floors      | 8             |
| built in    | 2015          |
| maintenance | B 19,950/year |