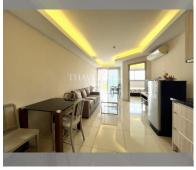

Condo for sale 1 bedroom 47.5 m<sup>2</sup> in Laguna Beach Resort, Pattaya

## **UNIT PARAMETERS:**

| UID                | FS-209857              |
|--------------------|------------------------|
| quota              | foreign quota          |
| type               | 1 bedroom              |
| size               | 47.5m <sup>2</sup>     |
| floor              | 8                      |
| view               | pool view              |
| transfer fee payer | buyer and seller 50/50 |
| exclusive          | on                     |

| district    | Jomtien       |
|-------------|---------------|
| buildings   | 3             |
| floors      | 8             |
| built in    | 2015          |
| maintenance | B 19,950/year |