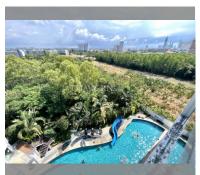

## **UNIT PARAMETERS:**

| UID                | FS-209857              |
|--------------------|------------------------|
| quota              | foreign quota          |
| type               | 1 bedroom              |
| size               | 47.5m <sup>2</sup>     |
| floor              | 8                      |
| view               | pool view              |
| transfer fee payer | buyer and seller 50/50 |
| exclusive          | on                     |

## **FACILITIES:**

General information: resort, meters to beach: 500, underground parking.

Swimming pool: swimming pool, kids pool, water slides, waterfall, jacuzzi, sunbathing area, artificial beach.

Chill zone: chill zone, garden.