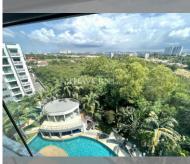

## **UNIT PARAMETERS:**

| UID                | FS-209857              |
|--------------------|------------------------|
| quota              | foreign quota          |
| type               | 1 bedroom              |
| size               | 47.5m <sup>2</sup>     |
| floor              | 8                      |
| view               | pool view              |
| transfer fee payer | buyer and seller 50/50 |
| exclusive          | on                     |

## **FACILITIES:**

General information: resort, meters to beach: 500, underground parking.

Swimming pool: swimming pool, kids pool, water slides, waterfall, jacuzzi, sunbathing area, artificial beach.

Chill zone: chill zone, garden.