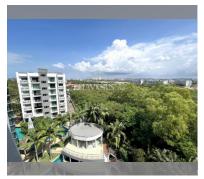

## **UNIT PARAMETERS:**

| UID                | FS-209857              |
|--------------------|------------------------|
| quota              | foreign quota          |
| type               | 1 bedroom              |
| size               | 47.5m <sup>2</sup>     |
| floor              | 8                      |
| view               | pool view              |
| transfer fee payer | buyer and seller 50/50 |
| exclusive          | on                     |

## **FACILITIES:**

General information: resort, meters to beach: 500, underground parking.

Swimming pool: swimming pool, kids pool, water slides, waterfall, jacuzzi, sunbathing area, artificial beach.

Chill zone: chill zone, garden.