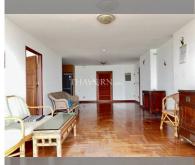

Condo for sale 3 bedroom 164 m<sup>2</sup> in Park Beach Condominium, Pattaya

## **UNIT PARAMETERS:**

| UID                | FS-209497              |
|--------------------|------------------------|
| quota              | foreign quota          |
| type               | 3 bedroom              |
| size               | 164m²                  |
| floor              | 15                     |
| view               | sea view               |
| transfer fee payer | seller and buyer 50/50 |