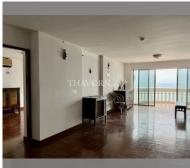

## **UNIT PARAMETERS:**

| UID                | FS-209497              |
|--------------------|------------------------|
| quota              | foreign quota          |
| type               | 3 bedroom              |
| size               | 164m²                  |
| floor              | 15                     |
| view               | sea view               |
| transfer fee payer | seller and buyer 50/50 |