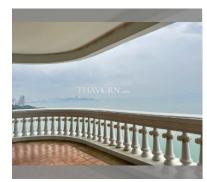

## **UNIT PARAMETERS:**

| UID                | FS-209497              |
|--------------------|------------------------|
| quota              | foreign quota          |
| type               | 3 bedroom              |
| size               | 164m²                  |
| floor              | 15                     |
| view               | sea view               |
| transfer fee payer | seller and buyer 50/50 |