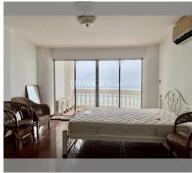

Condo for sale 3 bedroom 164 m<sup>2</sup> in Park Beach Condominium, Pattaya

## **UNIT PARAMETERS:**

| UID                | FS-209497              |
|--------------------|------------------------|
| quota              | foreign quota          |
| type               | 3 bedroom              |
| size               | 164m²                  |
| floor              | 15                     |
| view               | sea view               |
| transfer fee payer | seller and buyer 50/50 |