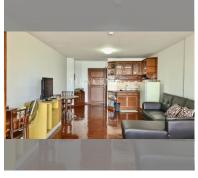

Condo for sale studio 54 m<sup>2</sup> in Park Beach Condominium, Pattaya

## **UNIT PARAMETERS:**

| UID                | FS-209491              |
|--------------------|------------------------|
| quota              | foreign quota          |
| type               | studio                 |
| size               | 54m²                   |
| floor              | 21                     |
| view               | sea view               |
| transfer fee payer | seller and buyer 50/50 |