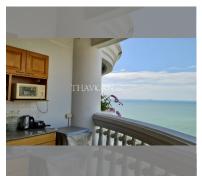

Condo for sale studio 54 m<sup>2</sup> in Park Beach Condominium, Pattaya

## **UNIT PARAMETERS:**

| UID                | FS-209479              |
|--------------------|------------------------|
| quota              | foreign quota          |
| type               | studio                 |
| size               | 54m²                   |
| floor              | 29                     |
| view               | sea view               |
| transfer fee payer | seller and buyer 50/50 |