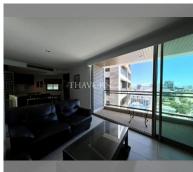

Condo for sale 1 bedroom 68 m<sup>2</sup> in Northshore, Pattaya

## **UNIT PARAMETERS:**

| UID                | FS-209390              |
|--------------------|------------------------|
| quota              | foreign quota          |
| type               | 1 bedroom              |
| size               | 68m²                   |
| floor              | 21                     |
| view               | sea view               |
| transfer fee payer | seller and buyer 50/50 |