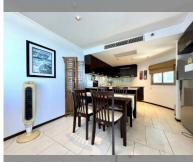

Condo for sale 1 bedroom 68 m<sup>2</sup> in Northshore, Pattaya

## **UNIT PARAMETERS:**

| UID                | FS-209390              |
|--------------------|------------------------|
| quota              | foreign quota          |
| type               | 1 bedroom              |
| size               | 68m²                   |
| floor              | 21                     |
| view               | sea view               |
| transfer fee payer | seller and buyer 50/50 |