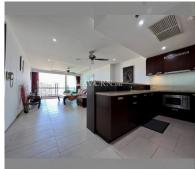

Condo for sale 1 bedroom 68 m<sup>2</sup> in Northshore, Pattaya

## **UNIT PARAMETERS:**

| UID                | FS-209389              |
|--------------------|------------------------|
| quota              | foreign quota          |
| type               | 1 bedroom              |
| size               | 68m²                   |
| floor              | 28                     |
| view               | sea view               |
| transfer fee payer | seller and buyer 50/50 |