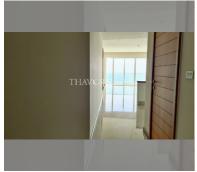

Condo for sale 3 bedroom 174 m<sup>2</sup> in Movenpick Resident Pattaya, Pattaya

## **UNIT PARAMETERS:**

| UID                | FS-209358  |
|--------------------|------------|
| quota              | thai quota |
| type               | 3 bedroom  |
| size               | 174m²      |
| floor              | 33         |
| view               | sea view   |
| quality            | not chosen |
| transfer fee payer | On buyer   |