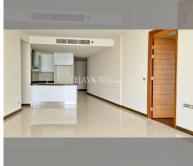

Condo for sale 3 bedroom 174 m<sup>2</sup> in Movenpick Resident Pattaya, Pattaya

## **UNIT PARAMETERS:**

| UID                | FS-209358  |
|--------------------|------------|
| quota              | thai quota |
| type               | 3 bedroom  |
| size               | 174m²      |
| floor              | 33         |
| view               | sea view   |
| quality            | not chosen |
| transfer fee payer | On buyer   |