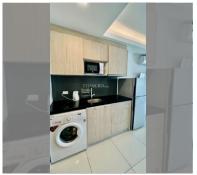

Condo for sale 1 bedroom 37 m<sup>2</sup> in Laguna Beach Resort 2, Pattaya

## **UNIT PARAMETERS:**

| UID                | FS-209139              |
|--------------------|------------------------|
| quota              | foreign quota          |
| type               | 1 bedroom              |
| size               | 37m²                   |
| floor              | 4                      |
| view               | city view              |
| transfer fee payer | seller and buyer 50/50 |