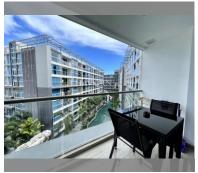

## **UNIT PARAMETERS:**

| UID                | FS-209105              |
|--------------------|------------------------|
| quota              | foreign quota          |
| type               | 1 bedroom              |
| size               | 48m²                   |
| floor              | 6                      |
| view               | pool view              |
| quality            | not chosen             |
| transfer fee payer | seller and buyer 50/50 |