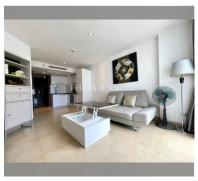

Condo for sale 1 bedroom 48 m<sup>2</sup> in Centara Avenue Residence and Suites, Pattaya

## **UNIT PARAMETERS:**

| UID                | FS-209105              |
|--------------------|------------------------|
| quota              | foreign quota          |
| type               | 1 bedroom              |
| size               | 48m²                   |
| floor              | 6                      |
| view               | pool view              |
| quality            | not chosen             |
| transfer fee payer | seller and buyer 50/50 |