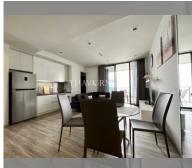

Condo for sale 2 bedroom 70 m<sup>2</sup> in Baan Plai Haad, Pattaya

## **UNIT PARAMETERS:**

| UID                | FS-209071              |
|--------------------|------------------------|
| quota              | foreign quota          |
| type               | 2 bedroom              |
| size               | 70m²                   |
| floor              | 26                     |
| view               | sea view               |
| transfer fee payer | seller and buyer 50/50 |