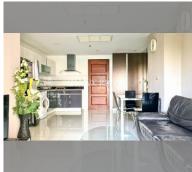

Condo for sale 2 bedroom 68 m<sup>2</sup> in The Axis, Pattaya

## **UNIT PARAMETERS:**

| UID                | FS-209068              |
|--------------------|------------------------|
| quota              | foreign quota          |
| type               | 2 bedroom              |
| size               | 68m²                   |
| floor              | 9                      |
| view               | city view              |
| transfer fee payer | seller and buyer 50/50 |