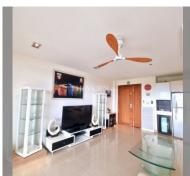

Condo for sale 2 bedroom 118 m<sup>2</sup> in The Park Jomtien, Pattaya

## **UNIT PARAMETERS:**

| UID                | FS-208794            |
|--------------------|----------------------|
| quota              | foreign quota        |
| type               | 2 bedroom            |
| size               | 118m²                |
| floor              | 4                    |
| view               | city view            |
| quality            | not chosen           |
| transfer fee payer | Seller 50 / Buyer 50 |