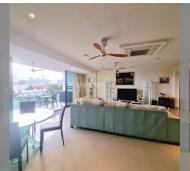

Condo for sale 2 bedroom 118 m<sup>2</sup> in The Park Jomtien, Pattaya

## **UNIT PARAMETERS:**

| UID                | FS-208794            |
|--------------------|----------------------|
| quota              | foreign quota        |
| type               | 2 bedroom            |
| size               | 118m²                |
| floor              | 4                    |
| view               | city view            |
| quality            | not chosen           |
| transfer fee payer | Seller 50 / Buyer 50 |