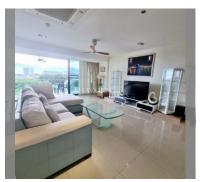

Condo for sale 2 bedroom 118 m<sup>2</sup> in The Park Jomtien, Pattaya

## **UNIT PARAMETERS:**

| UID                | FS-208794            |
|--------------------|----------------------|
| quota              | foreign quota        |
| type               | 2 bedroom            |
| size               | 118m²                |
| floor              | 4                    |
| view               | city view            |
| quality            | not chosen           |
| transfer fee payer | Seller 50 / Buyer 50 |