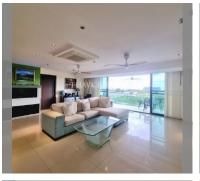

Condo for sale 2 bedroom 118 m<sup>2</sup> in The Park Jomtien, Pattaya

## **UNIT PARAMETERS:**

| UID                | FS-208794            |
|--------------------|----------------------|
| quota              | foreign quota        |
| type               | 2 bedroom            |
| size               | 118m²                |
| floor              | 4                    |
| view               | city view            |
| quality            | not chosen           |
| transfer fee payer | Seller 50 / Buyer 50 |