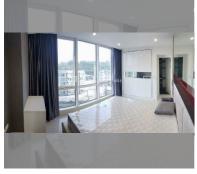

Condo for sale 1 bedroom 44.5 m<sup>2</sup> in The Vision, Pattaya

## **UNIT PARAMETERS:**

| UID                | FS-160708              |
|--------------------|------------------------|
| quota              | foreign quota          |
| type               | 1 bedroom              |
| size               | 44.5m <sup>2</sup>     |
| floor              | 6                      |
| view               | city view              |
| transfer fee payer | seller and buyer 50/50 |