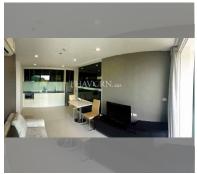

Condo for sale 1 bedroom 44.5 m<sup>2</sup> in The Vision, Pattaya

## **UNIT PARAMETERS:**

| UID                | FS-160708              |
|--------------------|------------------------|
| quota              | foreign quota          |
| type               | 1 bedroom              |
| size               | 44.5m <sup>2</sup>     |
| floor              | 6                      |
| view               | city view              |
| transfer fee payer | seller and buyer 50/50 |