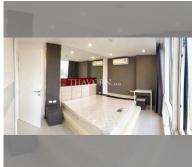

Condo for sale 1 bedroom 44.5 m<sup>2</sup> in The Vision, Pattaya

## **UNIT PARAMETERS:**

| UID                | FS-160708              |
|--------------------|------------------------|
| quota              | foreign quota          |
| type               | 1 bedroom              |
| size               | 44.5m <sup>2</sup>     |
| floor              | 6                      |
| view               | city view              |
| transfer fee payer | seller and buyer 50/50 |