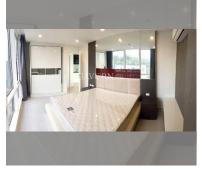

Condo for sale 1 bedroom 44.5 m<sup>2</sup> in The Vision, Pattaya

## **UNIT PARAMETERS:**

| UID                | FS-160708              |
|--------------------|------------------------|
| quota              | foreign quota          |
| type               | 1 bedroom              |
| size               | 44.5m <sup>2</sup>     |
| floor              | 6                      |
| view               | city view              |
| transfer fee payer | seller and buyer 50/50 |