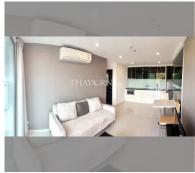

Condo for sale 1 bedroom 44.5 m<sup>2</sup> in The Vision, Pattaya

## **UNIT PARAMETERS:**

| UID                | FS-160708              |
|--------------------|------------------------|
| quota              | foreign quota          |
| type               | 1 bedroom              |
| size               | 44.5m <sup>2</sup>     |
| floor              | 6                      |
| view               | city view              |
| transfer fee payer | seller and buyer 50/50 |