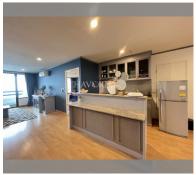

Condo for sale 3 bedroom 156 m<sup>2</sup> in Jomtien Plaza Condotel, Pattaya

## **UNIT PARAMETERS:**

| FS-159853  |
|------------|
| thai quota |
| 3 bedroom  |
| 156m²      |
| 12         |
| sea view   |
| not chosen |
|            |
|            |

| district    | Jomtien       |
|-------------|---------------|
| buildings   | 2             |
| floors      | 30            |
| built in    | 1990          |
| maintenance | B 65,520/year |