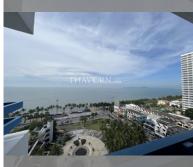

## **UNIT PARAMETERS:**

| FS-159853  |
|------------|
| thai quota |
| 3 bedroom  |
| 156m²      |
| 12         |
| sea view   |
| not chosen |
|            |
|            |

| district    | Jomtien       |
|-------------|---------------|
| buildings   | 2             |
| floors      | 30            |
| built in    | 1990          |
| maintenance | B 65,520/year |

## **FACILITIES:**

**General information:** highrise, meters to beach: 20, minutes to beach: 5, underground parking.

**Swimming pool:** swimming pool, kids pool, sunbathing area.

Chill zone: chill zone, garden, barbeque areas.