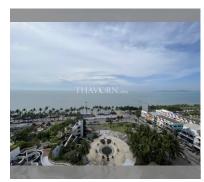

## **UNIT PARAMETERS:**

| FS-159853  |
|------------|
| thai quota |
| 3 bedroom  |
| 156m²      |
| 12         |
| sea view   |
| not chosen |
|            |
|            |

| district    | Jomtien       |
|-------------|---------------|
| buildings   | 2             |
| floors      | 30            |
| built in    | 1990          |
| maintenance | B 65,520/year |

## **FACILITIES:**

**General information:** highrise, meters to beach: 20, minutes to beach: 5, underground parking.

**Swimming pool:** swimming pool, kids pool, sunbathing area.

Chill zone: chill zone, garden, barbeque areas.