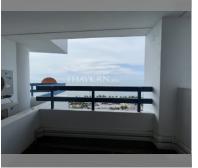

## **UNIT PARAMETERS:**

| FS-159853  |
|------------|
| thai quota |
| 3 bedroom  |
| 156m²      |
| 12         |
| sea view   |
| not chosen |
|            |
|            |

| district    | Jomtien       |
|-------------|---------------|
| buildings   | 2             |
| floors      | 30            |
| built in    | 1990          |
| maintenance | B 65,520/year |

## **FACILITIES:**

**General information:** highrise, meters to beach: 20, minutes to beach: 5, underground parking.

**Swimming pool:** swimming pool, kids pool, sunbathing area.

Chill zone: chill zone, garden, barbeque areas.