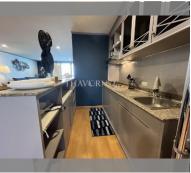

Condo for sale 3 bedroom 156 m<sup>2</sup> in Jomtien Plaza Condotel, Pattaya

## **UNIT PARAMETERS:**

| FS-159853  |
|------------|
| thai quota |
| 3 bedroom  |
| 156m²      |
| 12         |
| sea view   |
| not chosen |
|            |
|            |

| district    | Jomtien       |
|-------------|---------------|
| buildings   | 2             |
| floors      | 30            |
| built in    | 1990          |
| maintenance | B 65,520/year |