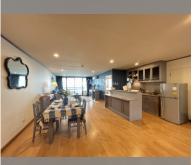

Condo for sale 3 bedroom 156 m<sup>2</sup> in Jomtien Plaza Condotel, Pattaya

## **UNIT PARAMETERS:**

| FS-159853  |
|------------|
| thai quota |
| 3 bedroom  |
| 156m²      |
| 12         |
| sea view   |
| not chosen |
|            |
|            |

| district    | Jomtien       |
|-------------|---------------|
| buildings   | 2             |
| floors      | 30            |
| built in    | 1990          |
| maintenance | B 65,520/year |