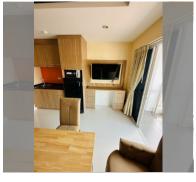

Condo for sale 2 bedroom 48 m<sup>2</sup> in New Nordic Trend 6, Pattaya

## **UNIT PARAMETERS:**

| UID     | FS-159450         |
|---------|-------------------|
| quota   | company ownership |
| type    | 2 bedroom         |
| size    | 48m²              |
| floor   | 3                 |
| view    | city view         |
| quality | not chosen        |