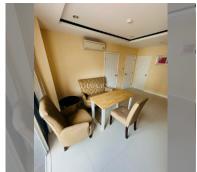

Condo for sale 2 bedroom 48 m<sup>2</sup> in New Nordic Trend 6, Pattaya

## **UNIT PARAMETERS:**

| UID     | FS-159450         |
|---------|-------------------|
| quota   | company ownership |
| type    | 2 bedroom         |
| size    | 48m²              |
| floor   | 3                 |
| view    | city view         |
| quality | not chosen        |