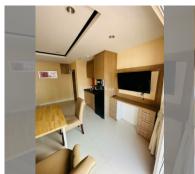

Condo for sale 2 bedroom 48 m<sup>2</sup> in New Nordic Trend 6, Pattaya

## **UNIT PARAMETERS:**

| UID     | FS-159450         |
|---------|-------------------|
| quota   | company ownership |
| type    | 2 bedroom         |
| size    | 48m²              |
| floor   | 3                 |
| view    | city view         |
| quality | not chosen        |