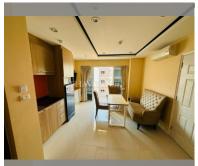

Condo for sale 2 bedroom 48 m<sup>2</sup> in New Nordic Trend 6, Pattaya

## **UNIT PARAMETERS:**

| UID     | FS-159450         |
|---------|-------------------|
| quota   | company ownership |
| type    | 2 bedroom         |
| size    | 48m²              |
| floor   | 3                 |
| view    | city view         |
| quality | not chosen        |