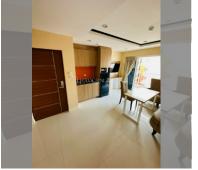

Condo for sale 2 bedroom 48 m<sup>2</sup> in New Nordic Trend 6, Pattaya

## **UNIT PARAMETERS:**

| UID     | FS-159450         |
|---------|-------------------|
| quota   | company ownership |
| type    | 2 bedroom         |
| size    | 48m²              |
| floor   | 3                 |
| view    | city view         |
| quality | not chosen        |