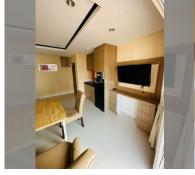

Condo for sale 2 bedroom 48 m<sup>2</sup> in New Nordic Trend 6, Pattaya

## **UNIT PARAMETERS:**

| UID     | FS-159349         |
|---------|-------------------|
| quota   | company ownership |
| type    | 2 bedroom         |
| size    | 48m²              |
| floor   | 2                 |
| view    | city view         |
| quality | not chosen        |