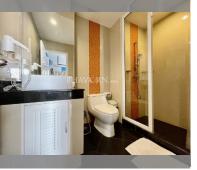

Condo for sale 2 bedroom 48 m<sup>2</sup> in New Nordic Trend 6, Pattaya

## **UNIT PARAMETERS:**

| UID     | FS-159349         |
|---------|-------------------|
| quota   | company ownership |
| type    | 2 bedroom         |
| size    | 48m²              |
| floor   | 2                 |
| view    | city view         |
| quality | not chosen        |