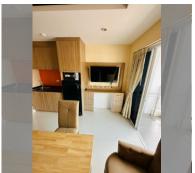

Condo for sale 2 bedroom 48 m<sup>2</sup> in New Nordic Trend 6, Pattaya

## **UNIT PARAMETERS:**

| UID     | FS-159349         |
|---------|-------------------|
| quota   | company ownership |
| type    | 2 bedroom         |
| size    | 48m²              |
| floor   | 2                 |
| view    | city view         |
| quality | not chosen        |