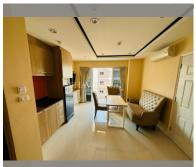

Condo for sale 2 bedroom 48 m<sup>2</sup> in New Nordic Trend 6, Pattaya

## **UNIT PARAMETERS:**

| UID     | FS-159349         |
|---------|-------------------|
| quota   | company ownership |
| type    | 2 bedroom         |
| size    | 48m²              |
| floor   | 2                 |
| view    | city view         |
| quality | not chosen        |