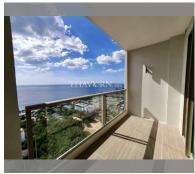

### UNIT PARAMETERS:

| UID           | FS-159274          |
|---------------|--------------------|
| quota         | foreign quota      |
| type          | studio             |
| size          | 26.4m <sup>2</sup> |
| floor         | 37                 |
| view          | sea view           |
| transfer cost | Included           |