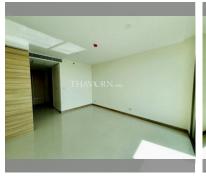

### UNIT PARAMETERS:

| UID           | FS-159274          |
|---------------|--------------------|
| quota         | foreign quota      |
| type          | studio             |
| size          | 26.4m <sup>2</sup> |
| floor         | 37                 |
| view          | sea view           |
| transfer cost | Included           |