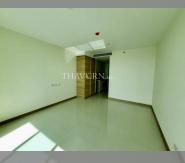

### UNIT PARAMETERS:

| UID           | FS-159274          |
|---------------|--------------------|
| quota         | foreign quota      |
| type          | studio             |
| size          | 26.4m <sup>2</sup> |
| floor         | 37                 |
| view          | sea view           |
| transfer cost | Included           |