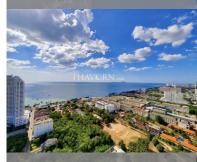

### UNIT PARAMETERS:

| UID           | FS-159274          |
|---------------|--------------------|
| quota         | foreign quota      |
| type          | studio             |
| size          | 26.4m <sup>2</sup> |
| floor         | 37                 |
| view          | sea view           |
| transfer cost | Included           |

### PROJECT PARAMETERS:

| district    | Jomtien      |
|-------------|--------------|
| buildings   | 1            |
| floors      | 46           |
| built in    | 2019         |
| maintenance | ₿15,840/year |