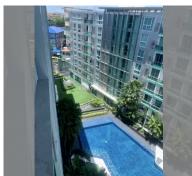

## **UNIT PARAMETERS:**

| UID                | FS-155990     |
|--------------------|---------------|
| quota              | foreign quota |
| type               | 1 bedroom     |
| size               | 35m²          |
| floor              | 8             |
| view               | pool view     |
| quality            | not chosen    |
| transfer fee payer | 50/50         |

## **FACILITIES:**

**General information:** resort, meters to beach: 2000, minutes to beach: 15,

underground parking.

Swimming pool, kids pool,

waterfall.

Chill zone: garden.

Health zone: gym, sauna. Other: lobby, CCTV, security.