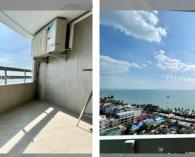

## UNIT PARAMETERS:

| UID                | FS-155641              |
|--------------------|------------------------|
| quota              | thai quota             |
| type               | studio                 |
| size               | 49m <sup>2</sup>       |
| floor              | 15                     |
| view               | sea view               |
| quality            | not chosen             |
| transfer fee payer | Seller and Buyer 50/50 |
| exclusive          | on                     |

### FACILITIES:

**General information:** highrise, meters to beach: 20, minutes to beach: 5, underground parking.

Swimming pool: swimming pool, kids pool, sunbathing area.

Chill zone: chill zone, garden, barbeque areas.