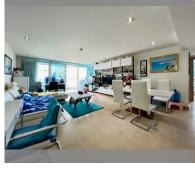

Condo for sale 2 bedroom 102 m<sup>2</sup> in The Cliff, Pattaya

## **UNIT PARAMETERS:**

| UID                | FS-154583              |
|--------------------|------------------------|
| quota              | foreign quota          |
| type               | 2 bedroom              |
| size               | 102m²                  |
| floor              | 22                     |
| view               | sea view               |
| transfer fee payer | Seller and Buyer 50/50 |