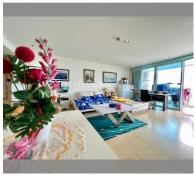

Condo for sale 2 bedroom 102 m<sup>2</sup> in The Cliff, Pattaya

## **UNIT PARAMETERS:**

| UID                | FS-154583              |
|--------------------|------------------------|
| quota              | foreign quota          |
| type               | 2 bedroom              |
| size               | 102m²                  |
| floor              | 22                     |
| view               | sea view               |
| transfer fee payer | Seller and Buyer 50/50 |