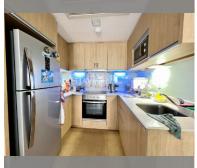

Condo for sale 2 bedroom 102 m<sup>2</sup> in The Cliff, Pattaya

## **UNIT PARAMETERS:**

| UID                | FS-154583              |
|--------------------|------------------------|
| quota              | foreign quota          |
| type               | 2 bedroom              |
| size               | 102m²                  |
| floor              | 22                     |
| view               | sea view               |
| transfer fee payer | Seller and Buyer 50/50 |