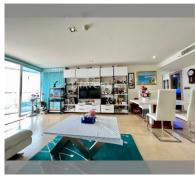

Condo for sale 2 bedroom 102 m<sup>2</sup> in The Cliff, Pattaya

## **UNIT PARAMETERS:**

| UID                | FS-154583              |
|--------------------|------------------------|
| quota              | foreign quota          |
| type               | 2 bedroom              |
| size               | 102m²                  |
| floor              | 22                     |
| view               | sea view               |
| transfer fee payer | Seller and Buyer 50/50 |