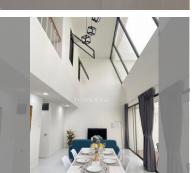

Condo for sale 3 bedroom 160 m<sup>2</sup> in Panchalae Residences, Pattaya

## **UNIT PARAMETERS:**

| UID                | FS-154013         |
|--------------------|-------------------|
| quota              | company ownership |
| type               | 3 bedroom         |
| size               | 160m²             |
| floor              | 4                 |
| view               | city view         |
| quality            | not chosen        |
| transfer fee payer | On Buyer          |