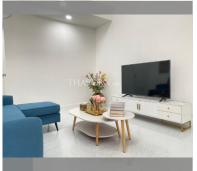

| FS-154013         |
|--------------------|-------------------|
| quota              | company ownership |
| type               | 3 bedroom         |
| size               | 160m²             |
| floor              | 4                 |
| view               | city view         |
| quality            | not chosen        |
| transfer fee payer | On Buyer          |



| district    | Jomtien       |
|-------------|---------------|
| buildings   | 1             |
| floors      | 6             |
| built in    | 1983          |
| maintenance | ß 67,200/year |

## **FACILITIES:**

General information: resort, meters to beach: 100, open parking, covered parking. Swimming pool: swimming pool, kids pool. Chill zone: garden.

Health zone: gym.

Other: reception, CCTV, security.