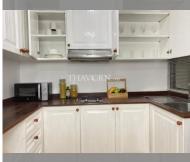

| FS-154013         |
|--------------------|-------------------|
| quota              | company ownership |
| type               | 3 bedroom         |
| size               | 160m²             |
| floor              | 4                 |
| view               | city view         |
| quality            | not chosen        |
| transfer fee payer | On Buyer          |



| district    | Jomtien       |
|-------------|---------------|
| buildings   | 1             |
| floors      | 6             |
| built in    | 1983          |
| maintenance | ß 67,200/year |

## **FACILITIES:**

General information: resort, meters to beach: 100, open parking, covered parking. Swimming pool: swimming pool, kids pool. Chill zone: garden.

Health zone: gym.

Other: reception, CCTV, security.