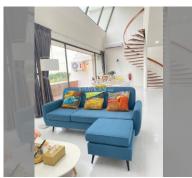

| FS-154013         |
|--------------------|-------------------|
| quota              | company ownership |
| type               | 3 bedroom         |
| size               | 160m²             |
| floor              | 4                 |
| view               | city view         |
| quality            | not chosen        |
| transfer fee payer | On Buyer          |



| district    | Jomtien       |
|-------------|---------------|
| buildings   | 1             |
| floors      | 6             |
| built in    | 1983          |
| maintenance | ß 67,200/year |

## **FACILITIES:**

General information: resort, meters to beach: 100, open parking, covered parking. Swimming pool: swimming pool, kids pool. Chill zone: garden.

Health zone: gym.

Other: reception, CCTV, security.