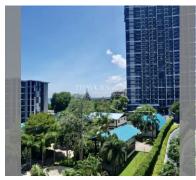

#### PROJECT PARAMETERS:

| district    | Wongamat      |
|-------------|---------------|
| buildings   | 2             |
| floors      | 46            |
| built in    | 2014          |
| maintenance | ß 29,760/year |

#### FACILITIES:

**General information:** highrise, meters to beach: 50, minutes to beach: 1, open parking, multy-level parking, covered parking.

Swimming pool: swimming pool, kids pool, infinity view, water slides, waterfall, jacuzzi, pool bar.