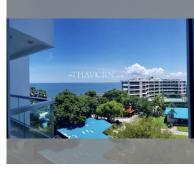

### UNIT PARAMETERS:

| UID                | FS-152216              |
|--------------------|------------------------|
| quota              | foreign quota          |
| type               | 2 bedroom              |
| size               | 62m <sup>2</sup>       |
| floor              | 5                      |
| view               | sea view               |
| quality            | not chosen             |
| transfer fee payer | seller and buyer 50/50 |

#### FACILITIES:

**General information:** highrise, meters to beach: 50, minutes to beach: 1, open parking, multy-level parking, covered parking.

Swimming pool: swimming pool, kids pool, infinity view, water slides, waterfall, jacuzzi, pool bar.