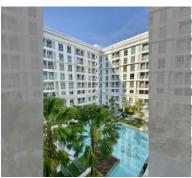

Condo for sale 2 bedroom 70 m<sup>2</sup> in The Orient Resort and Spa, Pattaya

## **UNIT PARAMETERS:**

| UID                | FS-152215              |
|--------------------|------------------------|
| quota              | foreign quota          |
| type               | 2 bedroom              |
| size               | 70m²                   |
| floor              | 4                      |
| view               | pool view              |
| transfer fee payer | seller and buyer 50/50 |