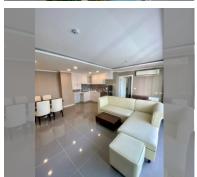

Condo for sale 2 bedroom 70 m<sup>2</sup> in The Orient Resort and Spa, Pattaya

## **UNIT PARAMETERS:**

| UID                | FS-152215              |
|--------------------|------------------------|
| quota              | foreign quota          |
| type               | 2 bedroom              |
| size               | 70m²                   |
| floor              | 4                      |
| view               | pool view              |
| transfer fee payer | seller and buyer 50/50 |