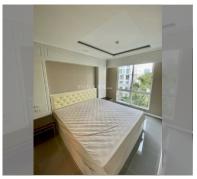

Condo for sale 2 bedroom 70 m<sup>2</sup> in The Orient Resort and Spa, Pattaya

## **UNIT PARAMETERS:**

| UID                | FS-152215              |
|--------------------|------------------------|
| quota              | foreign quota          |
| type               | 2 bedroom              |
| size               | 70m²                   |
| floor              | 4                      |
| view               | pool view              |
| transfer fee payer | seller and buyer 50/50 |