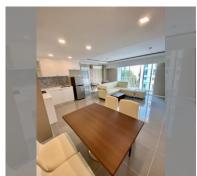

Condo for sale 2 bedroom 70 m<sup>2</sup> in The Orient Resort and Spa, Pattaya

## **UNIT PARAMETERS:**

| UID                | FS-152215              |
|--------------------|------------------------|
| quota              | foreign quota          |
| type               | 2 bedroom              |
| size               | 70m²                   |
| floor              | 4                      |
| view               | pool view              |
| transfer fee payer | seller and buyer 50/50 |