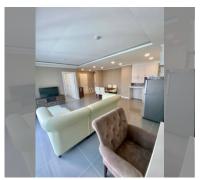

Condo for sale 2 bedroom 70 m<sup>2</sup> in The Orient Resort and Spa, Pattaya

## **UNIT PARAMETERS:**

| UID                | FS-152215              |
|--------------------|------------------------|
| quota              | foreign quota          |
| type               | 2 bedroom              |
| size               | 70m²                   |
| floor              | 4                      |
| view               | pool view              |
| transfer fee payer | seller and buyer 50/50 |