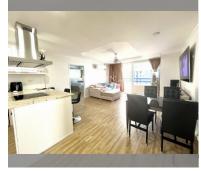

# THAVORN ASIA PROPERTY

Condo for sale 2 bedroom 126 m<sup>2</sup> in Jomtien Plaza Condotel, Pattaya

## UNIT PARAMETERS:

| UID                | FS-152212         |
|--------------------|-------------------|
| quota              | foreign quota     |
| type               | 2 bedroom         |
| size               | 126m <sup>2</sup> |
| floor              | 15                |
| view               | sea view          |
| quality            | not chosen        |
| transfer fee payer | 50/50             |