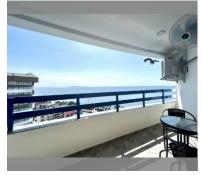

# THAVORN ASIA PROPERTY

Condo for sale 2 bedroom 126 m<sup>2</sup> in Jomtien Plaza Condotel, Pattaya

## UNIT PARAMETERS:

| UID                | FS-152212         |
|--------------------|-------------------|
| quota              | foreign quota     |
| type               | 2 bedroom         |
| size               | 126m <sup>2</sup> |
| floor              | 15                |
| view               | sea view          |
| quality            | not chosen        |
| transfer fee payer | 50/50             |