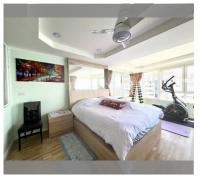

# THAVORN ASIA PROPERTY

Condo for sale 2 bedroom 126 m<sup>2</sup> in Jomtien Plaza Condotel, Pattaya

## UNIT PARAMETERS:

| UID                | FS-152212         |
|--------------------|-------------------|
| quota              | foreign quota     |
| type               | 2 bedroom         |
| size               | 126m <sup>2</sup> |
| floor              | 15                |
| view               | sea view          |
| quality            | not chosen        |
| transfer fee payer | 50/50             |