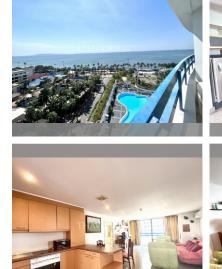

## **THAVORN ASIA PROPERTY**

Condo for sale 2 bedroom 126 m<sup>2</sup> in Jomtien Plaza Condotel, Pattaya

## UNIT PARAMETERS:

| UID                | FS-152211         |
|--------------------|-------------------|
| quota              | thai quota        |
| type               | 2 bedroom         |
| size               | 126m <sup>2</sup> |
| floor              | 10                |
| view               | sea view          |
| quality            | not chosen        |
| transfer fee payer | 50/50             |

| district    | Jomtien       |
|-------------|---------------|
| buildings   | 2             |
| floors      | 30            |
| built in    | 1990          |
| maintenance | ß 52,920/year |

## FACILITIES:

**General information:** highrise, meters to beach: 20, minutes to beach: 5,

underground parking.

Swimming pool: swimming pool, kids pool, sunbathing area.

Chill zone: chill zone, garden, barbeque areas.