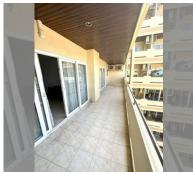

## **UNIT PARAMETERS:**

| UID                | FS-147312              |
|--------------------|------------------------|
| quota              | thai quota             |
| type               | 2 bedroom              |
| size               | 158.4m <sup>2</sup>    |
| floor              | 4                      |
| view               | pool view              |
| transfer fee payer | seller and buyer 50/50 |

## **FACILITIES:**

General information: resort, open parking.

Swimming pool: swimming pool.

Chill zone: chill zone, garden, rooftop

chillout.

Health zone: gym.

Other: lobby, CCTV, security.

made with unit4u.link 2024-05-19 02:17:50