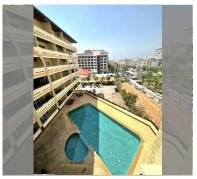

## **UNIT PARAMETERS:**

| UID                | FS-147312              |
|--------------------|------------------------|
| quota              | thai quota             |
| type               | 2 bedroom              |
| size               | 158.4m <sup>2</sup>    |
| floor              | 4                      |
| view               | pool view              |
| transfer fee payer | seller and buyer 50/50 |

## **FACILITIES:**

General information: resort, open parking.

Swimming pool: swimming pool.

Chill zone: chill zone, garden, rooftop

chillout.

Health zone: gym.

Other: lobby, CCTV, security.

made with unit4u.link 2024-05-19 02:17:50