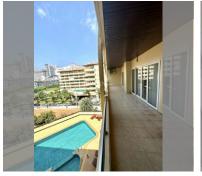

## **UNIT PARAMETERS:**

| UID                | FS-147312              |
|--------------------|------------------------|
| quota              | thai quota             |
| type               | 2 bedroom              |
| size               | 158.4m <sup>2</sup>    |
| floor              | 4                      |
| view               | pool view              |
| transfer fee payer | seller and buyer 50/50 |

## **FACILITIES:**

General information: resort, open parking.

Swimming pool: swimming pool.

Chill zone: chill zone, garden, rooftop

chillout.

Health zone: gym.

Other: lobby, CCTV, security.

made with unit4u.link 2024-05-19 02:17:50