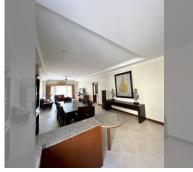

## UNIT PARAMETERS:

| UID                | FS-145598              |
|--------------------|------------------------|
| quota              | thai quota             |
| type               | 2 bedroom              |
| size               | 158.2m <sup>2</sup>    |
| floor              | 2                      |
| view               | garden view            |
| transfer fee payer | seller and buyer 50/50 |