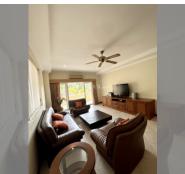

## UNIT PARAMETERS:

| UID                | FS-145598              |
|--------------------|------------------------|
| quota              | thai quota             |
| type               | 2 bedroom              |
| size               | 158.2m <sup>2</sup>    |
| floor              | 2                      |
| view               | garden view            |
| transfer fee payer | seller and buyer 50/50 |