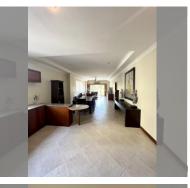

## UNIT PARAMETERS:

| UID                | FS-145598              |
|--------------------|------------------------|
| quota              | thai quota             |
| type               | 2 bedroom              |
| size               | 158.2m <sup>2</sup>    |
| floor              | 2                      |
| view               | garden view            |
| transfer fee payer | seller and buyer 50/50 |