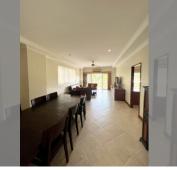

## UNIT PARAMETERS:

| UID                | FS-145598              |
|--------------------|------------------------|
| quota              | thai quota             |
| type               | 2 bedroom              |
| size               | 158.2m <sup>2</sup>    |
| floor              | 2                      |
| view               | garden view            |
| transfer fee payer | seller and buyer 50/50 |