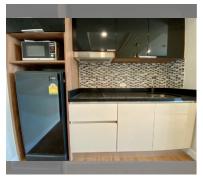

# **THAVORN ASIA PROPERTY**

Condo for sale 1 bedroom 35 m<sup>2</sup> in Dusit Grand Park, Pattaya

## UNIT PARAMETERS:

| UID                | FS-1430          |
|--------------------|------------------|
| quota              | foreign quota    |
| type               | 1 bedroom        |
| size               | 35m <sup>2</sup> |
| floor              | 8                |
| view               | city view        |
| quality            | not chosen       |
| transfer fee payer | 50/50            |