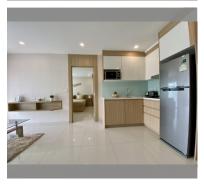

Condo for sale 2 bedroom 76.57 m<sup>2</sup> in City Garden Tropicana, Pattaya

## **UNIT PARAMETERS:**

| UID            | FS-1425             |
|----------------|---------------------|
| quota          | thai quota          |
| type           | 2 bedroom           |
| size           | 76.57m <sup>2</sup> |
| floor          | 5                   |
| view           | pool view           |
| quality        | not chosen          |
| online viewing | on                  |