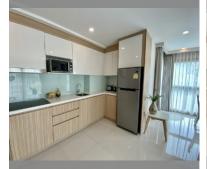

# **THAVORN ASIA PROPERTY**

Condo for sale 1 bedroom 46.76 m<sup>2</sup> in City Garden Tropicana, Pattaya

## UNIT PARAMETERS:

| UID            | FS-1417             |
|----------------|---------------------|
| quota          | thai quota          |
| type           | 1 bedroom           |
| size           | 46.76m <sup>2</sup> |
| floor          | 5                   |
| view           | city view           |
| quality        | not chosen          |
| online viewing | on                  |