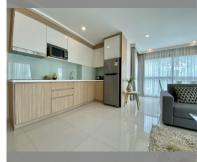

# **THAVORN ASIA PROPERTY**

Condo for sale 1 bedroom 46.76 m<sup>2</sup> in City Garden Tropicana, Pattaya

## UNIT PARAMETERS:

| UID            | FS-1417             |
|----------------|---------------------|
| quota          | thai quota          |
| type           | 1 bedroom           |
| size           | 46.76m <sup>2</sup> |
| floor          | 5                   |
| view           | city view           |
| quality        | not chosen          |
| online viewing | on                  |