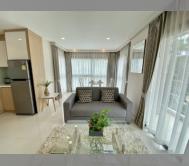

# **THAVORN ASIA PROPERTY**

Condo for sale 1 bedroom 46.76 m<sup>2</sup> in City Garden Tropicana, Pattaya

## UNIT PARAMETERS:

| UID            | FS-1417             |
|----------------|---------------------|
| quota          | thai quota          |
| type           | 1 bedroom           |
| size           | 46.76m <sup>2</sup> |
| floor          | 5                   |
| view           | city view           |
| quality        | not chosen          |
| online viewing | on                  |