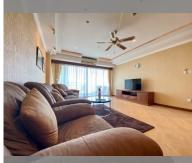

Продается кондо 1 спальня 89 м<sup>2</sup> в ЖК View Talay 5, Паттайя

## ПАРАМЕТРЫ ОБЪЕКТА:

| UID            | FS-1411                      |
|----------------|------------------------------|
| квота          | иностранная квота            |
| тип            | 1 спальня                    |
| площадь        | 89 <sub>M</sub> <sup>2</sup> |
| этаж           | 11                           |
| вид            | вид на море                  |
| стоимость      | ~190,000                     |
| переоформления |                              |
| оплата пошлин  | 50/50 between seller         |
|                | and buyer                    |