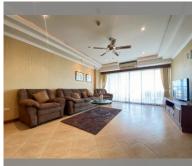

Продается кондо 1 спальня 89 м<sup>2</sup> в ЖК View Talay 5, Паттайя

## ПАРАМЕТРЫ ОБЪЕКТА:

| UID            | FS-1411                      |
|----------------|------------------------------|
| квота          | иностранная квота            |
| тип            | 1 спальня                    |
| площадь        | 89 <sub>M</sub> <sup>2</sup> |
| этаж           | 11                           |
| вид            | вид на море                  |
| стоимость      | ~190,000                     |
| переоформления |                              |
| оплата пошлин  | 50/50 between seller         |
|                | and buyer                    |