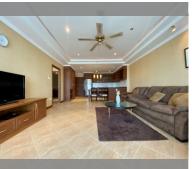

Продается кондо 1 спальня 89 м<sup>2</sup> в ЖК View Talay 5, Паттайя

## ПАРАМЕТРЫ ОБЪЕКТА:

| UID            | FS-1411                      |
|----------------|------------------------------|
| квота          | иностранная квота            |
| тип            | 1 спальня                    |
| площадь        | 89 <sub>M</sub> <sup>2</sup> |
| этаж           | 11                           |
| вид            | вид на море                  |
| стоимость      | ~190,000                     |
| переоформления |                              |
| оплата пошлин  | 50/50 between seller         |
|                | and buyer                    |