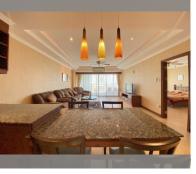

Продается кондо 1 спальня 89 м<sup>2</sup> в ЖК View Talay 5, Паттайя

## ПАРАМЕТРЫ ОБЪЕКТА:

| UID            | FS-1411                      |
|----------------|------------------------------|
| квота          | иностранная квота            |
| тип            | 1 спальня                    |
| площадь        | 89 <sub>M</sub> <sup>2</sup> |
| этаж           | 11                           |
| вид            | вид на море                  |
| стоимость      | ~190,000                     |
| переоформления |                              |
| оплата пошлин  | 50/50 between seller         |
|                | and buyer                    |