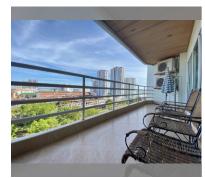

## ПАРАМЕТРЫ ОБЪЕКТА:

| UID            | FS-1411                      |
|----------------|------------------------------|
| квота          | иностранная квота            |
| тип            | 1 спальня                    |
| площадь        | 89 <sub>M</sub> <sup>2</sup> |
| этаж           | 11                           |
| вид            | вид на море                  |
| стоимость      | ~190,000                     |
| переоформления |                              |
| оплата пошлин  | 50/50 between seller         |
|                | and buyer                    |

| район        | Таппрайя     |
|--------------|--------------|
| зданий       | 2            |
| этажность    | 22           |
| год сдачи    | 2007         |
| обслуживание | ₿ 21 360/год |

## УДОБСТВА:

**Общие сведения:** высотное, метров до пляжа: 150, минут до пляжа: 3, наземная парковка, крытая парковка.

Бассейн: бассейн.

**Другое:** рецепция, видеонаблюдение, охрана, минимаркет, прачечная, рум