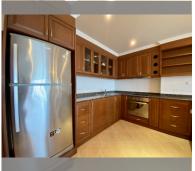

Продается кондо 1 спальня 89 м<sup>2</sup> в ЖК View Talay 5, Паттайя

## ПАРАМЕТРЫ ОБЪЕКТА:

| UID            | FS-1411                      |
|----------------|------------------------------|
| квота          | иностранная квота            |
| тип            | 1 спальня                    |
| площадь        | 89 <sub>M</sub> <sup>2</sup> |
| этаж           | 11                           |
| вид            | вид на море                  |
| стоимость      | ~190,000                     |
| переоформления |                              |
| оплата пошлин  | 50/50 between seller         |
|                | and buyer                    |