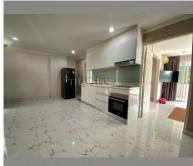

Condo for sale 1 bedroom 70 m<sup>2</sup> in AD Hyatt Condominium, Pattaya

## **UNIT PARAMETERS:**

| UID                | FS-9555       |
|--------------------|---------------|
| quota              | foreign quota |
| type               | 1 bedroom     |
| size               | 70m²          |
| floor              | 2             |
| view               | garden view   |
| transfer fee payer | 50/50         |