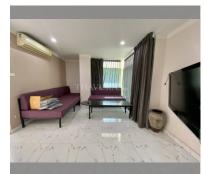

Condo for sale 1 bedroom 70 m<sup>2</sup> in AD Hyatt Condominium, Pattaya

## **UNIT PARAMETERS:**

| UID                | FS-9555       |
|--------------------|---------------|
| quota              | foreign quota |
| type               | 1 bedroom     |
| size               | 70m²          |
| floor              | 2             |
| view               | garden view   |
| transfer fee payer | 50/50         |