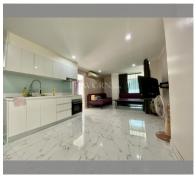

Condo for sale 1 bedroom 70 m<sup>2</sup> in AD Hyatt Condominium, Pattaya

## **UNIT PARAMETERS:**

| UID                | FS-9555       |
|--------------------|---------------|
| quota              | foreign quota |
| type               | 1 bedroom     |
| size               | 70m²          |
| floor              | 2             |
| view               | garden view   |
| transfer fee payer | 50/50         |