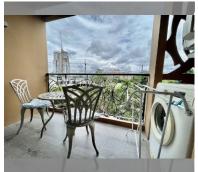

Condo for sale 1 bedroom 37 m<sup>2</sup> in Atlantis Condo Resort, Pattaya

## **UNIT PARAMETERS:**

| UID                | FS-56860      |
|--------------------|---------------|
| quota              | foreign quota |
| type               | 1 bedroom     |
| size               | 37m²          |
| floor              | 3             |
| view               | city view     |
| transfer fee payer | On Buyer      |

## **FACILITIES:**

General information: resort, meters to beach: 500, minutes to beach: 5, open parking, covered parking.

Swimming pool, kids pool,

water slides, waterfall, jacuzzi. **Chill zone:** chill zone, garden.