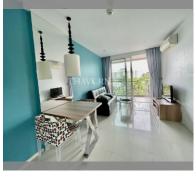

Condo for sale 1 bedroom 37 m<sup>2</sup> in Atlantis Condo Resort, Pattaya

## **UNIT PARAMETERS:**

| UID                | FS-56860      |
|--------------------|---------------|
| quota              | foreign quota |
| type               | 1 bedroom     |
| size               | 37m²          |
| floor              | 3             |
| view               | city view     |
| transfer fee payer | On Buyer      |