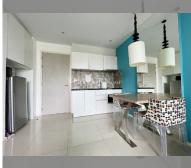

Condo for sale 1 bedroom 37 m<sup>2</sup> in Atlantis Condo Resort, Pattaya

## **UNIT PARAMETERS:**

| UID                | FS-56860      |
|--------------------|---------------|
| quota              | foreign quota |
| type               | 1 bedroom     |
| size               | 37m²          |
| floor              | 3             |
| view               | city view     |
| transfer fee payer | On Buyer      |