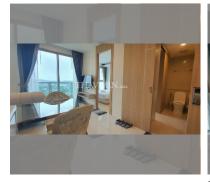

# **THAVORN ASIA PROPERTY**

Condo for sale 1 bedroom 35 m<sup>2</sup> in The Riviera Jomtien, Pattaya

## UNIT PARAMETERS:

| UID                | FS-55678               |
|--------------------|------------------------|
| quota              | thai quota             |
| type               | 1 bedroom              |
| size               | 35m <sup>2</sup>       |
| floor              | 27                     |
| view               | city view              |
| transfer fee payer | Buyer and seller 50/50 |