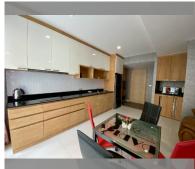

Condo for sale 1 bedroom 76 m<sup>2</sup> in Beachfront Jomtien Residence, Pattaya

SALE Beachfront spacious 1 bedroom apartment with sea view Beachfront Residence Type: 1 bedroom Size: 76 sq.m Sea view Company name Najomtien ID: 2360 4 600 000 THB

## **UNIT PARAMETERS:**

| UID   | FS-505     |
|-------|------------|
| quota | thai quota |
| type  | 1 bedroom  |
| size  | 76m²       |
| floor | 2          |
| view  | sea view   |

| district  | Jomtien |
|-----------|---------|
| buildings | 2       |
| floors    | 7       |
| built in  | 2012    |