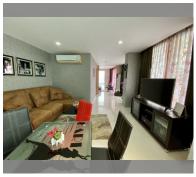

Condo for sale 1 bedroom 76 m<sup>2</sup> in Beachfront Jomtien Residence, Pattaya

SALE Beachfront spacious 1 bedroom apartment with sea view Beachfront Residence Type: 1 bedroom Size: 76 sq.m Sea view Company name Najomtien ID: 2360 4 600 000 THB

## **UNIT PARAMETERS:**

| UID   | FS-505     |
|-------|------------|
| quota | thai quota |
| type  | 1 bedroom  |
| size  | 76m²       |
| floor | 2          |
| view  | sea view   |

| district  | Jomtien |
|-----------|---------|
| buildings | 2       |
| floors    | 7       |
| built in  | 2012    |