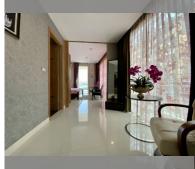

Condo for sale 1 bedroom 76 m<sup>2</sup> in Beachfront Jomtien Residence, Pattaya

SALE Beachfront spacious 1 bedroom apartment with sea view Beachfront Residence Type: 1 bedroom Size: 76 sq.m Sea view Company name Najomtien ID: 2360 4 600 000 THB

## **UNIT PARAMETERS:**

| UID   | FS-505     |
|-------|------------|
| quota | thai quota |
| type  | 1 bedroom  |
| size  | 76m²       |
| floor | 2          |
| view  | sea view   |

| district  | Jomtien |
|-----------|---------|
| buildings | 2       |
| floors    | 7       |
| built in  | 2012    |