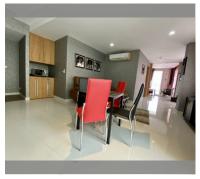

Condo for sale 1 bedroom 76 m<sup>2</sup> in Beachfront Jomtien Residence, Pattaya

SALE Beachfront spacious 1 bedroom apartment with sea view Beachfront Residence Type: 1 bedroom Size: 76 sq.m Sea view Company name Najomtien ID: 2360 4 600 000 THB

## **UNIT PARAMETERS:**

| UID   | FS-505     |
|-------|------------|
| quota | thai quota |
| type  | 1 bedroom  |
| size  | 76m²       |
| floor | 2          |
| view  | sea view   |

| district  | Jomtien |
|-----------|---------|
| buildings | 2       |
| floors    | 7       |
| built in  | 2012    |