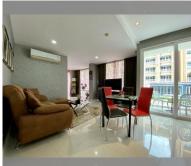

Condo for sale 1 bedroom 76 m<sup>2</sup> in Beachfront Jomtien Residence, Pattaya

SALE Beachfront spacious 1 bedroom apartment with sea view Beachfront Residence Type: 1 bedroom Size: 76 sq.m Sea view Company name Najomtien ID: 2360 4 600 000 THB

## **UNIT PARAMETERS:**

| UID   | FS-505     |
|-------|------------|
| quota | thai quota |
| type  | 1 bedroom  |
| size  | 76m²       |
| floor | 2          |
| view  | sea view   |

| district  | Jomtien |
|-----------|---------|
| buildings | 2       |
| floors    | 7       |
| built in  | 2012    |