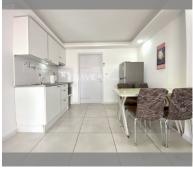

Condo for sale 1 bedroom 38 m<sup>2</sup> in Siam Oriental Tropical Garden, Pattaya

## **UNIT PARAMETERS:**

| UID   | FS-240050         |
|-------|-------------------|
| quota | company ownership |
| type  | 1 bedroom         |
| size  | 38m²              |
| floor | 5                 |
| view  | city view         |